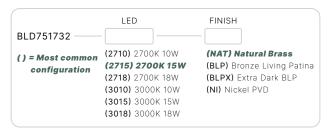

## **EQUINOX**

BLD751732

The Equinox series of LED Bollards is the latest addition to our growing line of innovative and exquisite area light luminaires. Ideal for illuminating large pathways, driveways, and sprawling outdoor spaces.

#### CONFIGURATOR:

| FIXTURE DIMENSIONS | W7" x H32"                           |
|--------------------|--------------------------------------|
| LIGHT SOURCE       | Integrated LED                       |
| COLOR TEMPERATURES | 2700K, 3000K                         |
| WATTAGES           | 10W, 15W, 18W                        |
| CRI (RA)           | 80 CRI                               |
| VOLTAGE            | 120V                                 |
| DELIVERED LUMENS   | 322Im (3000K)                        |
| DIMMABLE           | Yes, Dim to <10% via Transformer     |
| DRIVER             | Yes, 12V Integral Constant Current   |
| TRANSFORMER        | Yes, Integral Electronic 60W 120-12V |
| MOUNT              | Yes, Included 1/2" NPS Adapter       |
| GROUND STAKE       | Not Included                         |
| FINISH             | Included Natural                     |
| MATERIAL           | Brass & Copper                       |
| WIRE LENGTH        | 24"                                  |
| LOCATION           | Exterior Wet                         |
| CERTIFICATIONS     | UL, IP66, IP67, Dark Sky             |

#### AVAILABLE FINISHES:

NAT Natural Brass/ Copper

BLP Bronze Living Patina

BLPX Extra Dark Bronze Living Patina

NI Nickel PVD

P. 760.931.2910