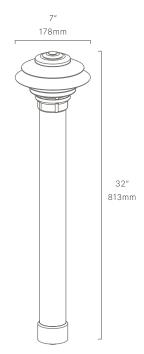

## **EQUINOX**

BLD751732

The Equinox series of LED Bollards is the latest addition to our growing line of innovative and exquisite area light luminaires. Ideal for illuminating large pathways, driveways, and sprawling outdoor spaces.

#### CONFIGURATOR:

| FIXTURE DIMENSIONS | W7" x H32"                           |
|--------------------|--------------------------------------|
| LIGHT SOURCE       | Integrated LED                       |
| COLOR TEMPERATURES | 2700K, 3000K                         |
| WATTAGES           | 10W, 15W, 18W                        |
| CRI (RA)           | 80 CRI                               |
| VOLTAGE            | 120V                                 |
| DELIVERED LUMENS   | 322Im (3000K)                        |
| DIMMABLE           | Yes, Dim to <10% via Transformer     |
| DRIVER             | Yes, 12V Integral Constant Current   |
| TRANSFORMER        | Yes, Integral Electronic 60W 120-12V |
| MOUNT              | Yes, Included 1/2" NPS Adapter       |
| GROUND STAKE       | Not Included                         |
| FINISH             | Included Natural                     |
| MATERIAL           | Brass & Copper                       |
| WIRE LENGTH        | 24"                                  |
| LOCATION           | Exterior Wet                         |
| CERTIFICATIONS     | UL, IP66, IP67, Dark Sky             |