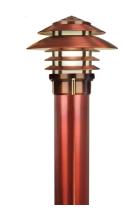

## **EQUINOX**

BLD751732

The Equinox series of LED Bollards is the latest addition to our growing line of innovative and exquisite area light luminaires. Ideal for illuminating large pathways, driveways, and sprawling outdoor spaces.

- Field Serviceable LED module
- •Solid brass and copper construction
- •Ideal for large pathways and driveways